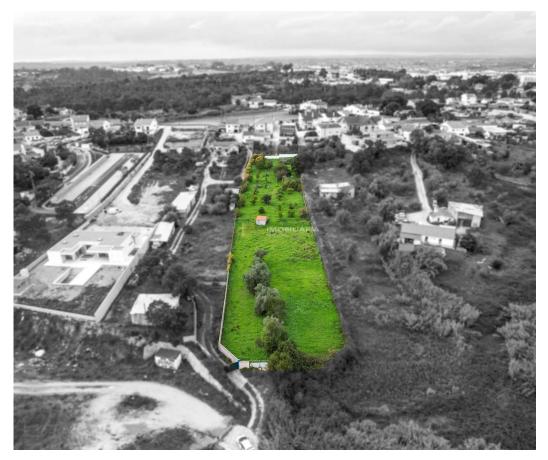

## Santarém - Urban land

Area (m²)

Land Area (m²)

330 000 €

(EUR €)

## **Urban Land for Construction - Next to CUF Hospital - Santarém**

Urban building plots located near CUF, near Staples, with excellent access. Possibility of urbanizing or constructing several houses, buildings (up to 4th floor), home or commercial buildings.

Land for Construction with a total area of 3775 m<sup>2</sup>, with a total construction area of 1887 m<sup>2</sup> and an implantation area of 1510m<sup>2</sup>, with a total area consisting of 2 matrix articles.

Rectangular land 150 meters long by 25 meters wide. The two plots of land are sold together.

RPH - Real Estate - We make a difference!