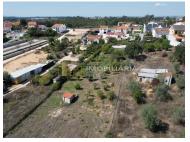

Land for Construction with a total area of 3775 m<sup>2</sup>, with a total construction area of 1887 m<sup>2</sup> and an implantation area of 1510m<sup>2</sup>, with a total area consisting of 2 matrix articles.

Rectangular land 150 meters long by 25 meters wide. The two plots of land are sold together.

RPH - Real Estate - We make a difference!