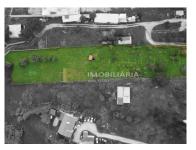

Land for Construction with a total area of 3775 m<sup>2</sup>, with a total construction area of 1887 m<sup>2</sup> and an implantation area of 1510m<sup>2</sup>, with a total area consisting of 2 matrix articles.

Rectangular land 150 meters long by 25 meters wide. The two plots of land are sold together.

RPH - Real Estate - We make a difference!