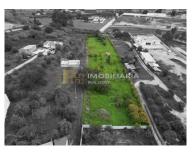

Land for Construction with a total area of 3775 m<sup>2</sup>, with a total construction area of 1887 m<sup>2</sup> and an implantation area of 1510m<sup>2</sup>, with a total area consisting of 2 matrix articles.

Rectangular land 150 meters long by 25 meters wide. The two plots of land are sold together.

RPH - Real Estate - We make a difference!