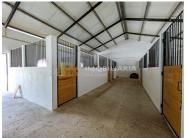

## Horse stall rental

REF. TER/1107

Rental of 7 horse stalls with access to an outdoor riding arena (20x40m), as well as a storage area suitable for hay or equipment, a wash area, and stable facilities.

The property offers a total of 21 horse stalls.

The listed price refers to each set of 7 stalls.

For additional stalls, the price will need to be negotiated.

Each stall is equipped with an automatic waterer and a feeder with exterior access.