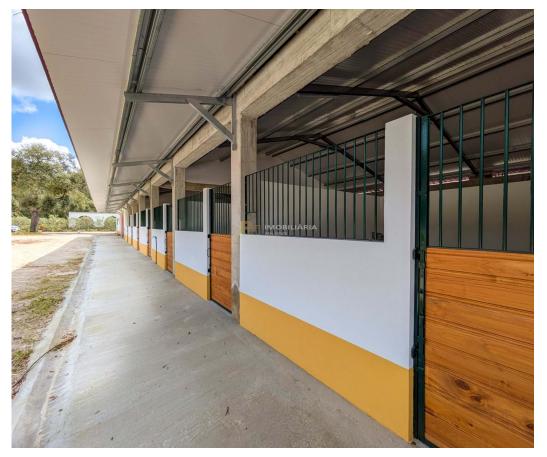

## Horse stall rental

REF. TER/1107

Rental of 7 horse stalls with access to an outdoor riding arena (20x40m), as well as a storage area suitable for hay or equipment, a wash area, and stable facilities.

The property offers a total of 21 horse stalls.

The listed price refers to each set of 7 stalls.

For additional stalls, the price will need to be negotiated.

Each stall is equipped with an automatic waterer and a feeder with exterior access.