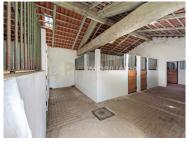

## Horse stall rental

REF. TER/1107

Rental of 7 horse stalls with access to an outdoor riding arena (20x40m), as well as a storage area suitable for hay or equipment, a wash area, and stable facilities.

The property offers a total of 21 horse stalls.

The listed price refers to each set of 7 stalls.

For additional stalls, the price will need to be negotiated.

Each stall is equipped with an automatic waterer and a feeder with exterior access.