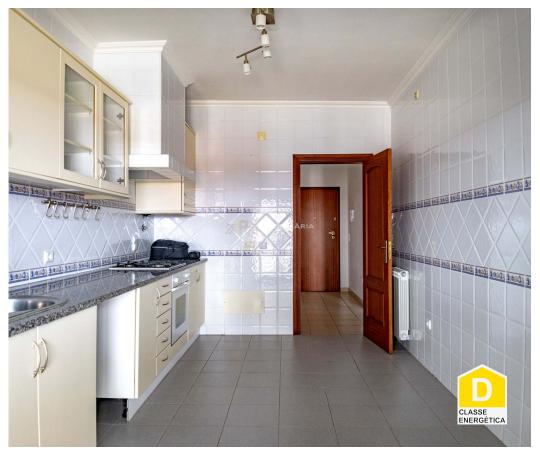

#### Comprising:

- Fully equipped kitchen with stove, oven, extractor fan, and balcony;
- Pantry;
- Hallway;
- Spacious living room with 3 balconies;

### **Property Features**

Fitted wardrobes

· Built year: 2001

Extractor Fan

· Equipped kitchen

Pantry

• Energetic certification: D

Rita Pinto e Nuno Hilário