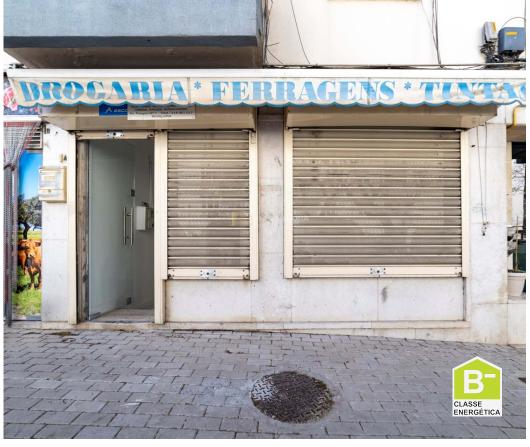

# **Shop - For Rent, Reboleira**

Shop - For Rent, Reboleira

Fully renovated store, with 52 m² of private gross area. Located on one of the main avenues of Reboleira, close to Pingo Doce, other shops and services;

### Composed of:

- 2 large rooms;
- Service toilet;
- -Pantry;
- 2 shop windows with awning;

Bruno Conde 966617800 <sup>2</sup>
brunoconde@rph.pt

T 243 155 655 <sup>1</sup> · T 966 617 800 <sup>2</sup> · E geral@rph.pt Av. Bernardo Santareno, Loja 29-B, 2005-177 Santarém AMI 11994

## **Property Features**

· Built year: 1988

Pantry

· Main drainage

· Energetic certification: B-

Mains water

**Bruno Conde** 

966617800°