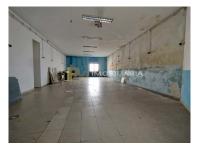

Composed of two autonomous units that communicate with each other, sold together.

Fraction A (Games Room): gross area of 89.26 m2, with 3 divisions (games room, 2 toilets);

Fraction B (Cafeteria/Bar): gross area of 135.81 m2, with 6 rooms (bar area, drinks area, atrium of sanitary facilities, 3 sanitary facilities).