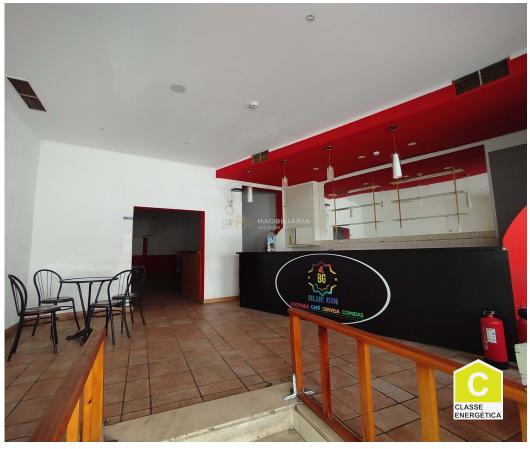

## Commercial space with 225 m2 - Opportunity- Center of Santarém

SKU: LOJ/1081

Commercial establishment located in the center of Santarém, close to the main public services and commerce. Free parking area within 100 metres.

Composed of two autonomous units that communicate with each other, sold together.

Fraction A (Games Room): gross area of 89.26 m2, with 3 divisions (games room, 2 toilets);

Fraction B (Cafeteria/Bar): gross area of 135.81 m2, with 6 rooms (bar area, drinks area, atrium of sanitary facilities, 3 sanitary facilities).