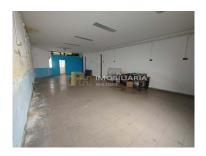

Composed of two autonomous units that communicate with each other, sold together.

Fraction A (Games Room): gross area of 89.26 m2, with 3 divisions (games room, 2 toilets);

Fraction B (Cafeteria/Bar): gross area of 135.81 m2, with 6 rooms (bar area, drinks area, atrium of sanitary facilities, 3 sanitary facilities).