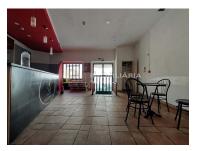

Composed of two autonomous units that communicate with each other, sold together.

Fraction A (Games Room): gross area of 89.26 m2, with 3 divisions (games room, 2 toilets);

Fraction B (Cafeteria/Bar): gross area of 135.81 m2, with 6 rooms (bar area, drinks area, atrium of sanitary facilities, 3 sanitary facilities).