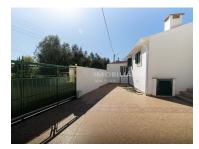

MOR/1098

Reference
Scan the QR code to view the property

-Corridor:

- 2 bedrooms;
- 1 annex;
- Spacious backyard with BBQ;
- Electric gate;

RPH - Real Estate - We make a difference!

With the start of activity in January 2016, we have a young, experienced, dynamic team with the ability to solve.

# **Property Features**

• Fireplace

· Built year: 1937

Views: Countryside views

Electric garage gate

Barbecue

Energetic certification: D

• Equipped kitchen