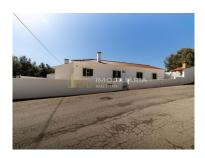

## Romeira e Várzea - Villa

<u>-</u> 2 Bedrooms

Area (m²)

**3** 215

Land Area (m²)

185 000 €

(EUR €)

# House 2 Bedrooms, Romeira

REF<sup>a</sup> MOR/1098

2 bedroom villa located in Romeira, approximately 10 minutes from Santarém.

2 bedroom villa on a plot of land with 215m<sup>2</sup>, with a gross construction area of 105m<sup>2</sup>, with good access.

# **Property Features**

• Fireplace

· Built year: 1937

Views: Countryside views

Electric garage gate

Barbecue

Energetic certification: D

• Equipped kitchen