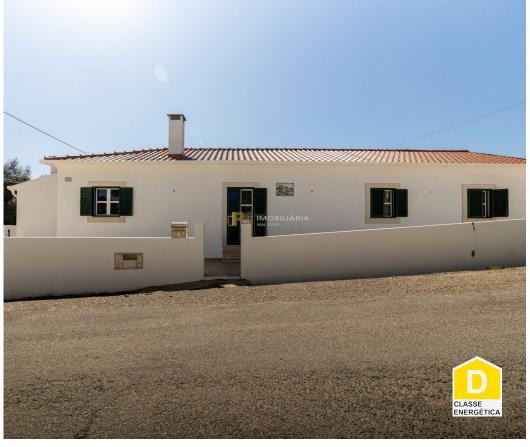

## Romeira e Várzea - Villa

<u>-</u> 2 Bedrooms

Area (m²)

**3** 215

Land Area (m²)

185 000 €

(EUR €)

# House 2 Bedrooms, Romeira

REF<sup>a</sup> MOR/1098

2 bedroom villa located in Romeira, approximately 10 minutes from Santarém.

2 bedroom villa on a plot of land with 215m<sup>2</sup>, with a gross construction area of 105m<sup>2</sup>, with good access.

# **Property Features**

• Fireplace

· Built year: 1937

Views: Countryside views

Electric garage gate

Barbecue

Energetic certification: D

• Equipped kitchen