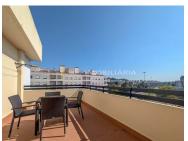

# 1 bedroom apartment with terrace

Ref. APT/1096

1 bedroom apartment with terrace

Apartment on the 4th floor without elevator.

- Kitchen equipped with stove and oven, microwave, water heater, washing machine;
- Toilet with shower;
- Bedroom with wardrobe, balcony and air conditioning;
- -Pantry;
- -Terrace:

## **Property Features**

- Washing machine
- · Air conditioning
- Equipped kitchen
- Terrace
- · Views: Mountain views, City view
- · Main drainage
- Extractor Fan
- Energetic certification: E
- Balcony