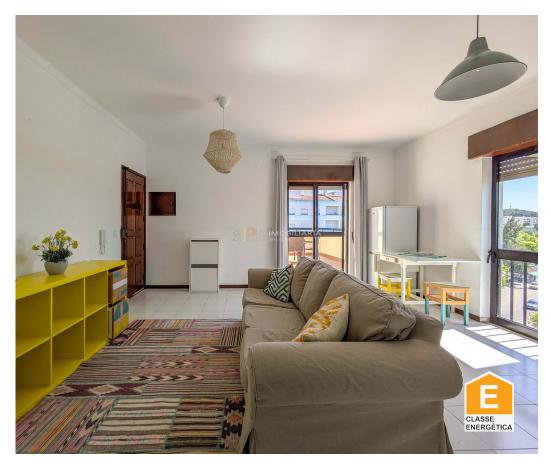

# 1 bedroom apartment with terrace

Ref. APT/1096

1 bedroom apartment with terrace

Apartment on the 4th floor without elevator.

- Kitchen equipped with stove and oven, microwave, water heater, washing machine;
- Toilet with shower;
- Bedroom with wardrobe, balcony and air conditioning;
- -Pantry;
- -Terrace:

## **Property Features**

- Washing machine
- · Air conditioning
- Equipped kitchen
- Terrace
- · Views: Mountain views, City view
- · Main drainage
- Extractor Fan
- Energetic certification: E
- Balcony

- Refrigerator
- Fitted wardrobes
- Proximity: Shopping, Restaurants, City, Hospital, Pharmacy, Public Transport, Schools, Playground
- Built year: 1989
- Pantry
- Central location
- Uninterrupted views
- · Mains water