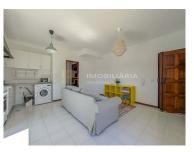

# 1 bedroom apartment with terrace

Ref. APT/1096

1 bedroom apartment with terrace

Apartment on the 4th floor without elevator.

- Kitchen equipped with stove and oven, microwave, water heater, washing machine;
- Toilet with shower;
- Bedroom with wardrobe, balcony and air conditioning;
- -Pantry;
- -Terrace:

## **Property Features**

- Washing machine
- · Air conditioning
- Equipped kitchen
- Terrace
- · Views: Mountain views, City view
- · Main drainage
- Extractor Fan
- Energetic certification: E
- Balcony