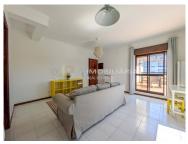

# 1 bedroom apartment with terrace

Ref. APT/1096

1 bedroom apartment with terrace

Apartment on the 4th floor without elevator.

- Kitchen equipped with stove and oven, microwave, water heater, washing machine;
- Toilet with shower;
- Bedroom with wardrobe, balcony and air conditioning;
- -Pantry;
- -Terrace:

## **Property Features**

- Washing machine
- · Air conditioning
- Equipped kitchen
- Terrace
- · Views: Mountain views, City view
- · Main drainage
- Extractor Fan
- Energetic certification: E
- Balcony