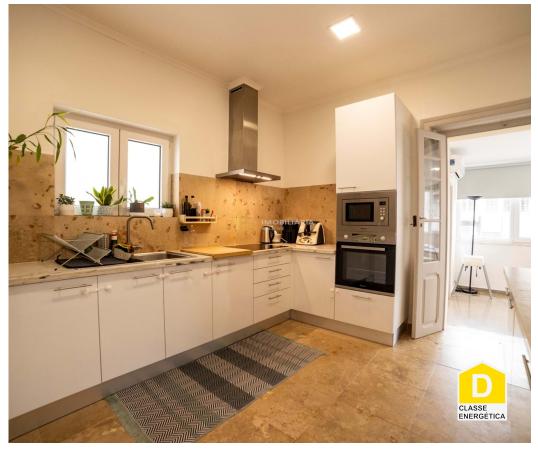

<sup>1</sup> (Call to national fixed network) | <sup>2</sup> (Call to national mobile network)

APT/1092

Reference Scan the QR code to view the property

- Kitchen equipped with hob, oven, extractor fan, microwave and cylinder;

## **Property Features**

| • | Air          | conditionina |
|---|--------------|--------------|
| - | $\Delta$ III | COHUIUNIIII  |

Equipped kitchen

Terrace

• Floors: 2

· Double glazing

· Energetic certification: D