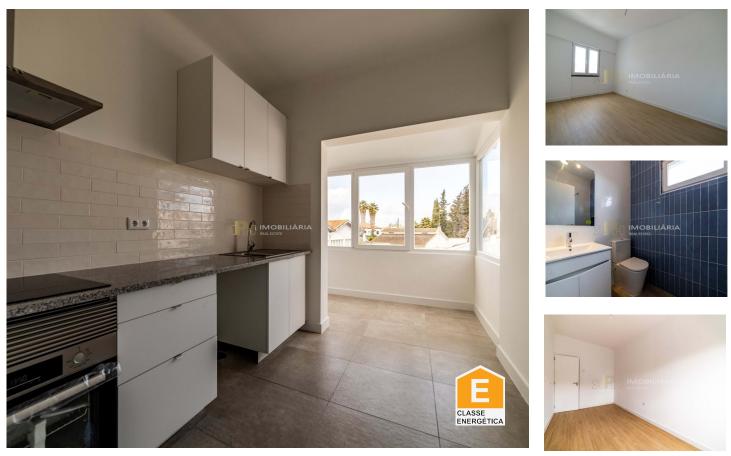

## REF<sup>a</sup> APT/1091

2 bedroom apartment, with 71m<sup>2</sup> of gross private area, renovated inserted in a ground floor building and 1st floor in a quiet and familiar area.

Composed of:

- 2 Bedrooms;
- 1 Room;
- 1 Kitchen equipped with hob, oven, extractor fan and water heater;
- 1 Bathroom with shower;
- Access to the attic and possibility of using it;

## **Property Features**

- Equipped kitchen
- Garage
- Floors: 0
- Electric garage gate
- Extractor Fan
- Mains water

• Proximity: Shopping, Restaurants, City, Open field, Hospital, Pharmacy, Public Transport, Schools, Public Swimming Pools, Playground

- Built year: 1970
- Double glazing
- Main drainage
- Energetic certification: E

Ana e Joel Silva Real Estate Consultant 966617800<sup>2</sup> ajsilva@rph.pt

T 243 155 655 <sup>1</sup> · T 966 617 800 <sup>2</sup> · E geral@rph.pt Av. Bernardo Santareno, Loja 29-B, 2005-177 Santarém AMI 11994