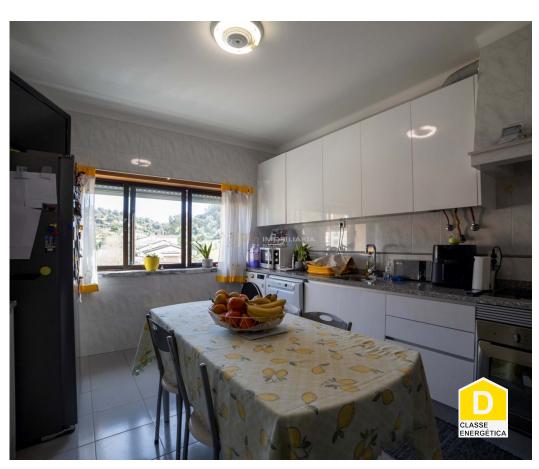

-Hall;

- Large living room, with air conditioning, balcony to the balcony and fireplace with stove;
- Kitchen with pantry, equipped with hob, oven, smoke estrator and water heater;
- -1 suite with wardrobe and bathroom with shower;

## **Property Features**

- Air conditioning
- Equipped kitchen
- Built year: 1999
- Views: Countryside views, Mountain views, City view, Urbanization view, Garden view
- Lift
- Pantry
- Attic
- Closed fireplace
- Mains water