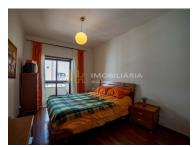

-Hall;

- Large living room, with air conditioning, balcony to the balcony and fireplace with stove;
- Kitchen with pantry, equipped with hob, oven, smoke estrator and water heater;
- -1 suite with wardrobe and bathroom with shower;