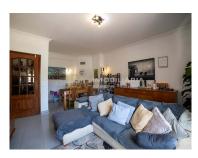

-Hall;

- Large living room, with air conditioning, balcony to the balcony and fireplace with stove;
- Kitchen with pantry, equipped with hob, oven, smoke estrator and water heater;
- -1 suite with wardrobe and bathroom with shower;