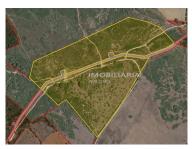

## Land with agricultural and tourist potential - 5 minutes from the A1 exit Cartaxo - Almoster

**REF: TUE/1061** 

Set of two rustic plots located in Almoster (Santarém), sold together, with a total area of 11.88 ha and located about 5 minutes from the A1 exit of Cartaxo and 15 minutes from the center of Santarém.

According to the information provided by the City Council, the land is part of the National Agricultural Reserve (RAN), and in the proposal to revise the PDM they are distributed in two classifications:

- Type I Agricultural Production Spaces;
- Natural and Landscape Spaces.

João Ferrão Real estate consultant 966617800<sup>2</sup>

joaoferrao@rph.pt

T 243 155 655 1 · T 966 617 800 2 · E geral@rph.pt Av. Bernardo Santareno, Loja 29-B, 2005-177 Santarém AMI 11994