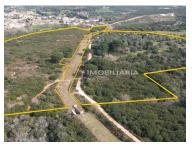

## Land with agricultural and tourist potential - 5 minutes from the A1 exit Cartaxo - Almoster

**REF: TUE/1061** 

Set of two rustic plots located in Almoster (Santarém), sold together, with a total area of 11.88 ha and located about 5 minutes from the A1 exit of Cartaxo and 15 minutes from the center of Santarém.

According to the information provided by the City Council, the land is part of the National Agricultural Reserve (RAN), and in the proposal to revise the PDM they are distributed in two classifications:

- Type I Agricultural Production Spaces;
- Natural and Landscape Spaces.

João Ferrão Real estate consultant 966617800<sup>2</sup>

joaoferrao@rph.pt

T 243 155 655 1 · T 966 617 800 2 · E geral@rph.pt Av. Bernardo Santareno, Loja 29-B, 2005-177 Santarém AMI 11994