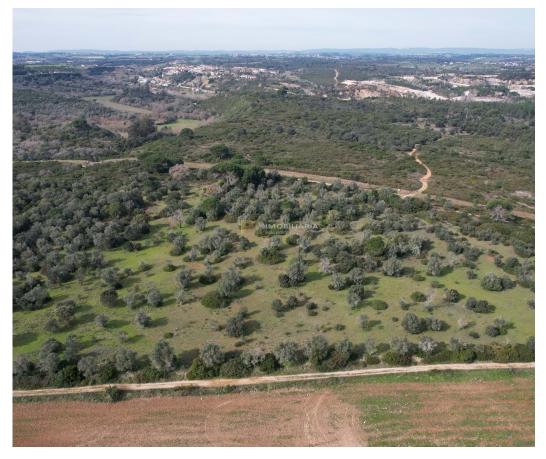

## Land with agricultural and tourist potential - 5 minutes from the A1 exit Cartaxo - Almoster

**REF: TUE/1061** 

Set of two rustic plots located in Almoster (Santarém), sold together, with a total area of 11.88 ha and located about 5 minutes from the A1 exit of Cartaxo and 15 minutes from the center of Santarém.

## **Property Features**

• Views: Countryside views

Quiet Location

966617800<sup>2</sup>

joaoferrao@rph.pt

T 243 155 655 <sup>1</sup> · T 966 617 800 <sup>2</sup> · E geral@rph.pt Av. Bernardo Santareno, Loja 29-B, 2005-177 Santarém AMI 11994