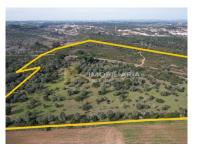

## Land with agricultural and tourist potential - 5 minutes from the A1 exit Cartaxo - Almoster

**REF: TUE/1061** 

Set of two rustic plots located in Almoster (Santarém), sold together, with a total area of 11.88 ha and located about 5 minutes from the A1 exit of Cartaxo and 15 minutes from the center of Santarém.

According to the information provided by the City Council, the land is part of the National Agricultural Reserve (RAN), and in the proposal to revise the PDM they are distributed in two classifications:

- Type I Agricultural Production Spaces;
- Natural and Landscape Spaces.

João Ferrão Real estate consultant 966617800<sup>2</sup>

joaoferrao@rph.pt

T 243 155 655 1 · T 966 617 800 2 · E geral@rph.pt Av. Bernardo Santareno, Loja 29-B, 2005-177 Santarém AMI 11994