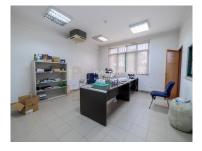

ARM/1079

Scan the QR code to view the property

- 5 Offices:
- 2 Meeting Rooms;
- Kitchen equipped with stove and microwave;
- Large open space (7m ceiling height);
- Changing rooms (male and female);
- Storage area for chemical products with fire-rated door;
- Room for chemical treatment;
- Mezzanine with 2 portable air conditioning units;
- Gas storage room;