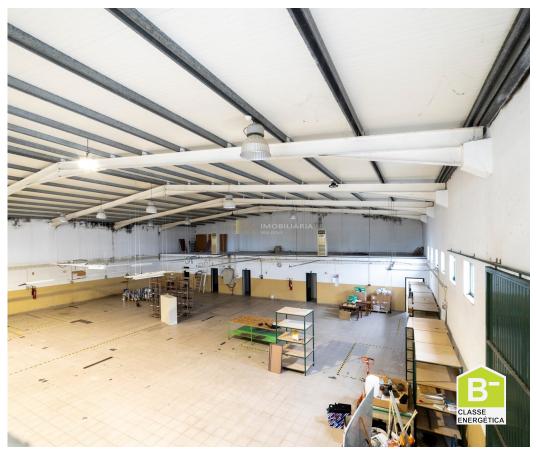

# Warehouse - Almeirim, For Sale

Ref. ARM/1079

Warehouse - Almeirim, For Sale

Warehouse located in Almeirim for sale, situated on a plot of land measuring 1,158m², with a gross building area of 1,008m<sup>2</sup>. Composed of 2 floors:

ARM/1079

Scan the QR code to view the property

- 5 Offices:
- 2 Meeting Rooms;
- Kitchen equipped with stove and microwave;
- Large open space (7m ceiling height);
- Changing rooms (male and female);
- Storage area for chemical products with fire-rated door;
- Room for chemical treatment;
- Mezzanine with 2 portable air conditioning units;
- Gas storage room;

# **Property Features**

• Built year: 2001 • Floors: 2

Main drainage
Energetic certification: B-