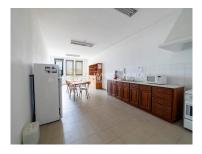

ARM/1079

Scan the QR code to view the property

- 5 Offices:
- 2 Meeting Rooms;
- Kitchen equipped with stove and microwave;
- Large open space (7m ceiling height);
- Changing rooms (male and female);
- Storage area for chemical products with fire-rated door;
- Room for chemical treatment;
- Mezzanine with 2 portable air conditioning units;
- Gas storage room;