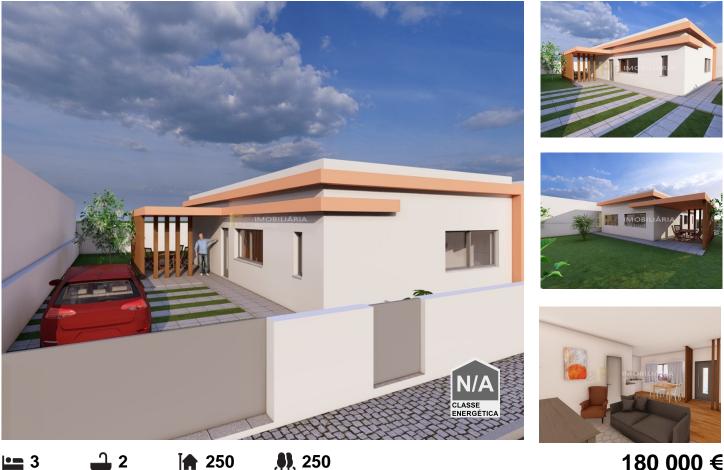

## Benfica do Ribatejo - Villa

Bedrooms Bathrooms

**1250** Area (m<sup>2</sup>)

Land Area (m<sup>2</sup>)

180 000 € (EUR €)

## **Urban Land**

Ref. TER/1070

Land with 250m<sup>2</sup> in Benfica do Ribatejo, with a house for construction of 90m<sup>2</sup>.

RPH - Real Estate - We make a difference!

With the start of activity in January 2016, we have a young, experienced, dynamic team with the ability to solve.