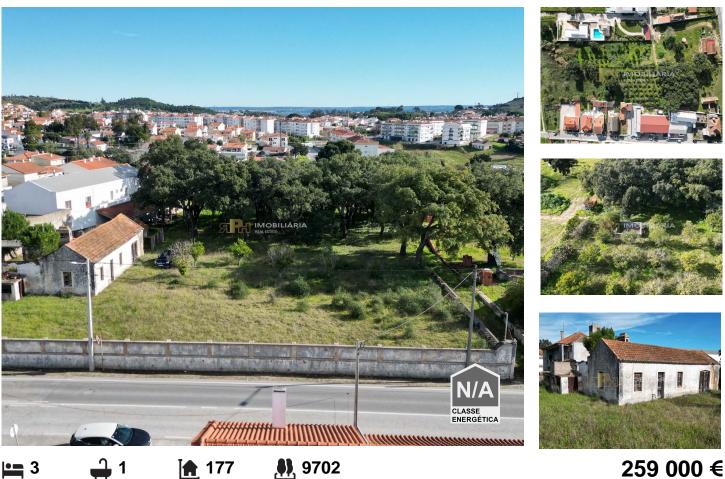

QTA/1066 Reference

Scan the QR code to view the property

Santarém - Farmhouse

Bedrooms Bathrooms Area (m<sup>2</sup>) Land Area (m<sup>2</sup>)

259 000 € (EUR €)

## Farm - Urbanizable Rustic Land

Rustic land, currently with 2 buildings in a state of ruin.

The property is located in an area of medium constructive density, and it is possible to implant about 4000m2.

The property has a tank and a well.

It also has some cork oaks.

Opportunity for investment with access to the national road and access to the A1.

It is located in the parish of the city of Santarém

Rita Pinto e Nuno Hilário