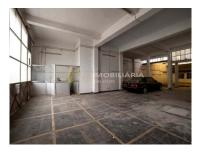

# Warehouse, Santarém - For Sale

REF<sup>a</sup> ARM/1057

Warehouse, Santarém - For Sale

Warehouse with a private gross area of 204.35 m<sup>2</sup> and an additional 75 m<sup>2</sup> of outdoor land.

#### Composed of:

- Spacious open area;
- Reception;
- 2 Offices:
- Bathroom;
- Storage room;