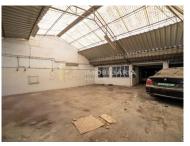

# Warehouse, Santarém - For Sale

REF<sup>a</sup> ARM/1057

Warehouse, Santarém - For Sale

Warehouse with a private gross area of 204.35 m<sup>2</sup> and an additional 75 m<sup>2</sup> of outdoor land.

#### Composed of:

- Spacious open area;
- Reception;
- 2 Offices:
- Bathroom;
- Storage room;