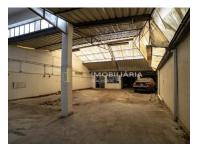

# Warehouse, Santarém - For Sale

REF<sup>a</sup> ARM/1057

Warehouse, Santarém - For Sale

Warehouse with a private gross area of 204.35 m<sup>2</sup> and an additional 75 m<sup>2</sup> of outdoor land.

#### Composed of:

- Spacious open area;
- Reception;
- 2 Offices:
- Bathroom;
- Storage room;