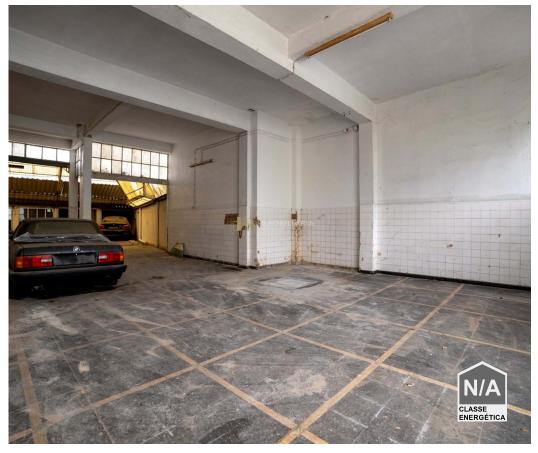

# Warehouse, Santarém - For Sale

REF<sup>a</sup> ARM/1057

Warehouse, Santarém - For Sale

Warehouse with a private gross area of 204.35 m<sup>2</sup> and an additional 75 m<sup>2</sup> of outdoor land.

#### Composed of:

- Spacious open area;
- Reception;
- 2 Offices:
- Bathroom;
- Storage room;