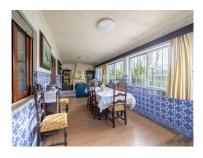

#### REF<sup>a</sup> MOR/0984

Single-family house, inserted in a plot of land with 750m<sup>2</sup>, comprising:

- -Hall
- Access corridor to the divisions.
- 3 bedrooms;
- -Living room
- Bathroom with shower;
- -Kitchen;
- -Pantry;
- Large sunroom transformed into a living room with fireplace;
- -Garage