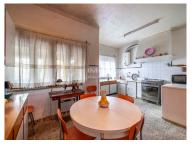

#### REF<sup>a</sup> MOR/0984

Single-family house, inserted in a plot of land with 750m<sup>2</sup>, comprising:

- -Hall
- Access corridor to the divisions.
- 3 bedrooms;
- -Living room
- Bathroom with shower;
- -Kitchen;
- -Pantry;
- Large sunroom transformed into a living room with fireplace;
- -Garage