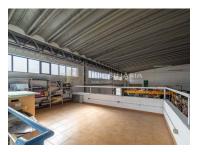

## Warehouse for sale in the Industrial Zone

REF. ARM/0982

Warehouse with an implantation area of 521.65 m2, inserted in a plot of 807.75 m2. It has a gross construction area of 544.70m2, with a gross private area of 526.2 m2 and a dependent area of 18.5m2.

It has an office area and toilet facilities. Exterior with possibility of parking.

RPH - Real Estate - We make a difference!

With the start of activity in January 2016, we have a young, experienced, dynamic team with resolution capacity.