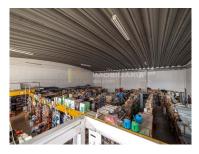

## Warehouse for sale in the Industrial Zone

REF. ARM/0982

Warehouse with an implantation area of 521.65 m2, inserted in a plot of 807.75 m2. It has a gross construction area of 544.70m2, with a gross private area of 526.2 m2 and a dependent area of 18.5m2.

It has an office area and toilet facilities. Exterior with possibility of parking.

RPH - Real Estate - We make a difference!

With the start of activity in January 2016, we have a young, experienced, dynamic team with resolution capacity.