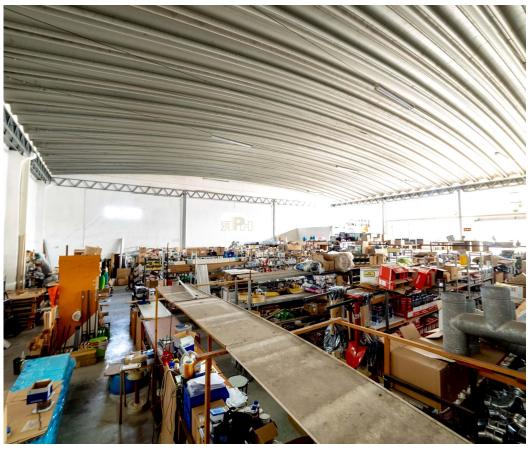

## Warehouse for sale in the Industrial Zone

REF. ARM/0982

Warehouse with an implantation area of 521.65 m2, inserted in a plot of 807.75 m2. It has a gross construction area of 544.70m2, with a gross private area of 526.2 m2 and a dependent area of 18.5m2.

It has an office area and toilet facilities. Exterior with possibility of parking.

RPH - Real Estate - We make a difference!

With the start of activity in January 2016, we have a young, experienced, dynamic team with resolution capacity.