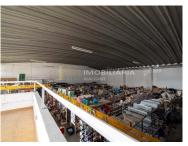

## Warehouse for sale in the Industrial Zone

REF. ARM/0982

Warehouse with an implantation area of 521.65 m2, inserted in a plot of 807.75 m2. It has a gross construction area of 544.70m2, with a gross private area of 526.2 m2 and a dependent area of 18.5m2.

It has an office area and toilet facilities. Exterior with possibility of parking.

RPH - Real Estate - We make a difference!

With the start of activity in January 2016, we have a young, experienced, dynamic team with resolution capacity.