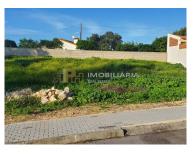

## Plot of land with 402m2 with approved project

Ref. TUE/0949

Plot of land intended for urban construction with an approved project, with a total land area of 402.90 m<sup>2</sup>, building implantation area 120 m<sup>2</sup>, gross construction area 240 m<sup>2</sup> and with collection of the construction license until September 27, 2024.