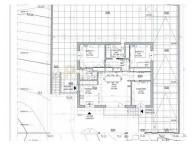

## Plot of land with 402m2 with approved project

Ref. TUE/0949

Plot of land intended for urban construction with an approved project, with a total land area of 402.90 m<sup>2</sup>, building implantation area 120 m<sup>2</sup>, gross construction area 240 m<sup>2</sup> and with collection of the construction license until September 27, 2024.