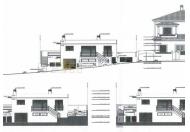

## Plot of land with 402m2 with approved project

Ref. TUE/0949

Plot of land intended for urban construction with an approved project, with a total land area of 402.90 m<sup>2</sup>, building implantation area 120 m<sup>2</sup>, gross construction area 240 m<sup>2</sup> and with collection of the construction license until September 27, 2024.