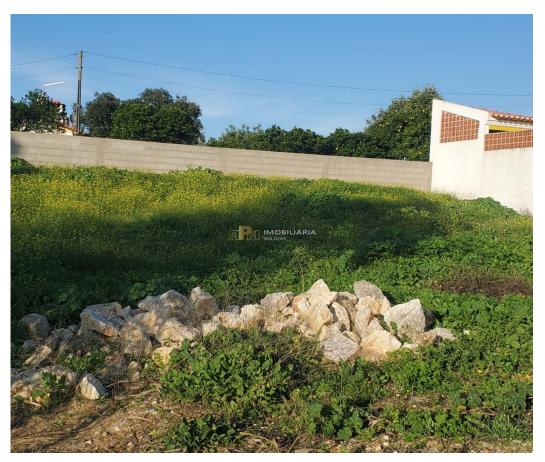

## Plot of land with 402m2 with approved project

Ref. TUE/0949

Plot of land intended for urban construction with an approved project, with a total land area of 402.90 m<sup>2</sup>, building implantation area 120 m<sup>2</sup>, gross construction area 240 m<sup>2</sup> and with collection of the construction license until September 27, 2024.