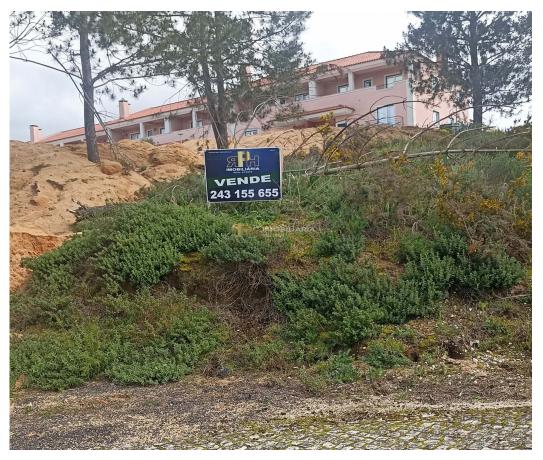

## Plot with 492m2. up to 280m2 of construction

Ref. TUE/0950

Land with a total area of 492m2, building implantation area of 140 m2.

With an approved project for the construction of a house with basement and two floors with a gross construction area of 280 m2.