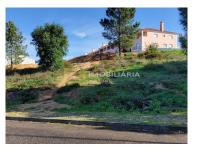

## Plot with 492m2. up to 280m2 of construction

Ref. TUE/0950

Land with a total area of 492m2, building implantation area of 140 m2.

With an approved project for the construction of a house with basement and two floors with a gross construction area of 280 m2.