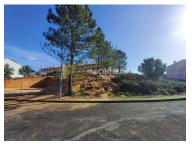

## Santarém - Urban land

**280** 

Area (m²)

Land Area (m²)

56 000 € (EUR €)

## Plot with 492m2. up to 280m2 of construction

Ref. TUE/0950

Land with a total area of 492m2, building implantation area of 140 m2.

With an approved project for the construction of a house with basement and two floors with a gross construction area of 280 m2.