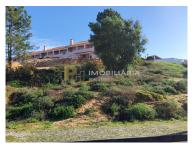

## Plot with 492m2. up to 280m2 of construction

Ref. TUE/0950

Land with a total area of 492m2, building implantation area of 140 m2.

With an approved project for the construction of a house with basement and two floors with a gross construction area of 280 m2.