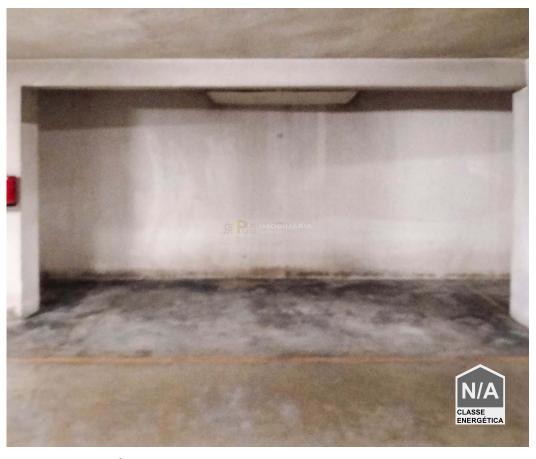

## Parking space between pillars

Parking space between pillars with 4.74m in length, in a garage at the back of W-Shopping.

RPH - Real Estate - We make a difference!

With the start of activity in January 2016, we have a young, experienced, dynamic team with resolution capacity.