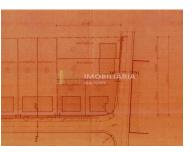

## Urban Land Construction, Frade de Baixo, Alpiarça

Urban Land for Construction,

Frade de Baixo, Alpiarça, with a total area of 546.80m2, allowing 191.36m2 of construction. In addition, 82.00m2 of dependent gross area. Proximity to all services. This land is part of an allotment.