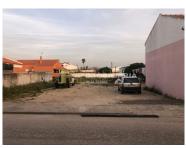

## Urban Land Construction, Frade de Baixo, Alpiarça

Urban Land for Construction,

Frade de Baixo, Alpiarça, with a total area of 546.80m2, allowing 191.36m2 of construction. In addition, 82.00m2 of dependent gross area. Proximity to all services. This land is part of an allotment.