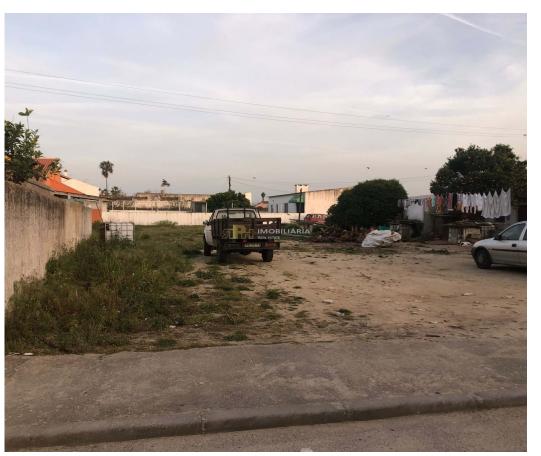

## Urban Land Construction, Frade de Baixo, Alpiarça

Urban Land for Construction,

Frade de Baixo, Alpiarça, with a total area of 546.80m2, allowing 191.36m2 of construction. In addition, 82.00m2 of dependent gross area. Proximity to all services. This land is part of an allotment.